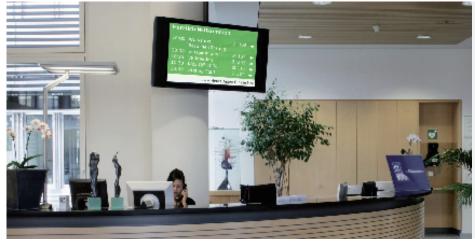

### Comfortable guiding for visitors

Your guest will be guided to his meeting - from the overview screen at reception to the electronic door sign. A personal greeting for each guest and relief for your reception personnel at the same time.

### Simplified schedule administration

Enter your schedule comfortably and easily into DOORscreen's online platform. Similarly to Outlook, you can enter your appointment and it will appear automatically on your screen or door sign.

### Networked-based solution

Schedule administration available online

DOORscreen covers all the requirements of a contemporary and efficient visitor welcoming system. Appointments can be planned in advance (time control). Displays are published and updated automatically individually for each screen location. Visitors can orientate themselves using the arrow indicators to reach the room they must go to.